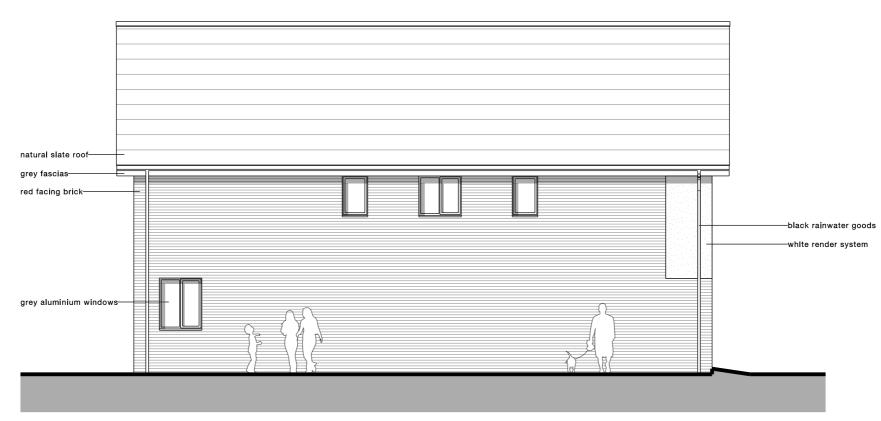

|                                                | 6 Pier Point, Marine Walk, Sunderland, SR6 0PP |               |                       | North: | Revision: | ; |
|------------------------------------------------|------------------------------------------------|---------------|-----------------------|--------|-----------|---|
| IFIIZARCHIECIS                                 | +44 (0)191 563 7025                            |               |                       |        |           | : |
|                                                | www.fitzarchitects.co.uk                       |               |                       |        |           |   |
| Project: 19 West Meadows Road, Cleadon Village | Project no: 155                                | 2 Drawing no; | AL (00) 0223          | ]      |           |   |
| Drawing: Proposed north elevation              |                                                |               |                       | -      |           | : |
| Stage: Planning                                | Date: June 202                                 | Scale:        | 1:100 @ A3, 1:50 @ A1 |        |           |   |